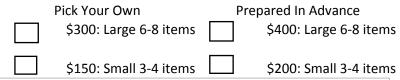

## Check the box for your needs:

Coming this season at Castanea Farms, we are happy to offer garden shares. For 20 weeks of fresh produce, customers can choose from a) pick your own for \$300 or b) we will prepare it for pick up for \$400. Harvest begins May 25th and runs for 20 weeks. The season may be extended based on availability. A few examples of what is planned include: salad greens, red beets, carrots, tomatoes (sauce, large, salad size), peppers (hot and bell), beans, brocoli, peas, zucchini (yellow/green), cantaloupe, spaghetti squash, sweet corn, sweet potatoes, and more!

### How Does it Work?

Castanea Farms will be providing a season of fresh produce. Every week an availability announcement will be made through email. For the large size, each customer will be receiving 6-8 items in their package. This is approximately what the average 2-4 person household consume in a week.